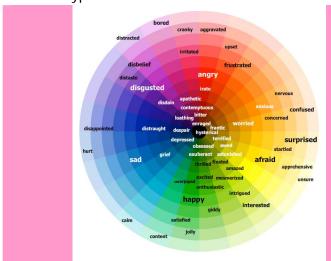

#### Emotional

- Identify emotions Understand the connection between thoughts & feelings
- Express with I statements
- Manage anger Choose love

www. do 2 learn. com/organization tools/Emotions Color Wheel